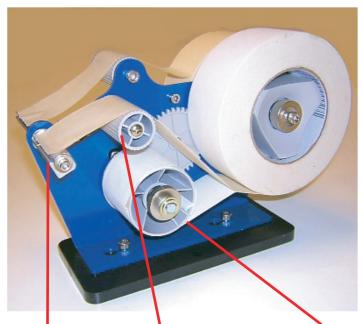

## INTRODUCTION

The Clubmaker Dual Tape Dispensor is capable of handling one 2" roll of double-sided grip tape in addition to a 2" wide roll of masking tape for grip build-up. This is a heavy duty dispensor capable of large volume gripping installation and is also well suited for the hobbiest clubmaker. The double-sided dispensor can be operated using a pre-designated dispensing feed for exact tape lengths on a repeated basis. The Clubmaker Dual Tape Dispenso operates with its own base stand however it can be permanently mounted to any work surface by removing the base and running bolts through the dispensor's bottom into the desired location.

Feed tape backing onto the take-up roller from its underside.

Feed the build-up tape over the top roller for smooth dispensing.

Double-sided tape should be fed over the top roller. The gears will collecte the tape backing at the same rate as the double-sided tape is fed from its roll.