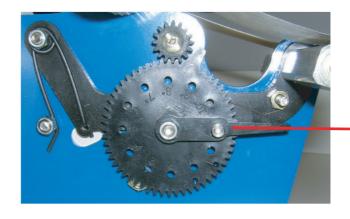

Set the lever pin of the dispensing gear to the desired number of inches of tape feed. This will permit only the selected length of tape to be dispensed on each pull.

Tear tape by pressing down on the cutter. This resets the legnth dispensing gear.